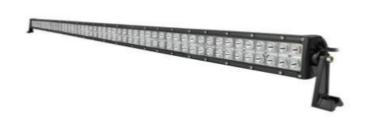

#### Part No. 0-420-94

A powerful 54inch (1372mm) 300 watt (100x3W) 20,000 Lumen, 10-30 volt Epistar LED Work lamp. Black powder coated die cast aluminum case, polycarbonate lens. Protected to IP69K. Spot/Flood Combo beam. 30cm Flying Leads. Approx Life: 30,000 hours. EMC Approved. Mounting: Roof Mount.