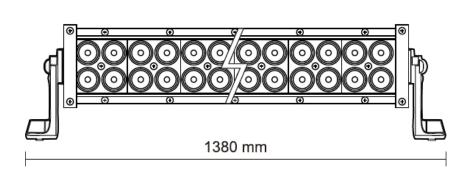

## Technical Drawing (not to scale)

#### Part No. 0-420-94

A powerful 54inch (1372mm) 300 watt (100x3W) 20,000 Lumen, 10-30 volt Epistar LED Work lamp. Black powder coated die cast aluminum case, polycarbonate lens. Protected to IP69K. Spot/Flood Combo beam. 30cm Flying Leads. Approx Life: 30,000 hours. EMC Approved. Mounting: Roof Mount.