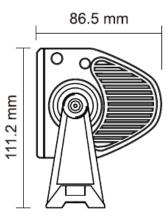

## Technical Drawing (not to scale)

#### Part No. 0-420-94

A powerful 54inch (1372mm) 300 watt (100x3W) 20,000 Lumen, 10-30 volt Epistar LED Work lamp. Black powder coated die cast aluminum case, polycarbonate lens. Protected to IP69K. Spot/Flood Combo beam. 30cm Flying Leads. Approx Life: 30,000 hours. EMC Approved. Mounting: Roof Mount.